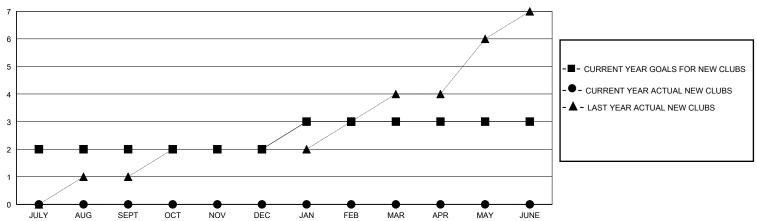

## GOALS AND ACTUAL NEW CLUBS CUMULATIVE

## District 21 N

GMT: LOCATION ARIZONA GMT CA

| Clubs         |               |             |               | Members               |                       |                         |                                                    |  |
|---------------|---------------|-------------|---------------|-----------------------|-----------------------|-------------------------|----------------------------------------------------|--|
|               | RESULTS FOR   | R 2024-2025 |               | RESULTS FOR 2024-2025 |                       |                         |                                                    |  |
| QUARTER       | NEW CLUB GOAL | NEW CLUBS   | DROPPED CLUBS | QUARTER MEMBI         | ER GROWTH NET<br>GOAL | MEMBER GROWTH<br>ACTUAL | DROPPED<br>MEMBERS ACTUAL<br>(including transfers) |  |
| JULY/AUG/SEPT | 2             | 0           | 0             | JULY/AUG/SEPT         | 30                    | 100                     | 36                                                 |  |
| OCT/NOV/DEC   | 0             | 0           | 0             | OCT/NOV/DEC           | 30                    | 17                      | 7                                                  |  |
| JAN/FEB/MAR   | 1             | 0           | 0             | JAN/FEB/MAR           | 30                    | 0                       | 0                                                  |  |
| APR/MAY/JUNE  | 0             | 0           | 0             | APR/MAY/JUNE          | 35                    | 0                       | 0                                                  |  |