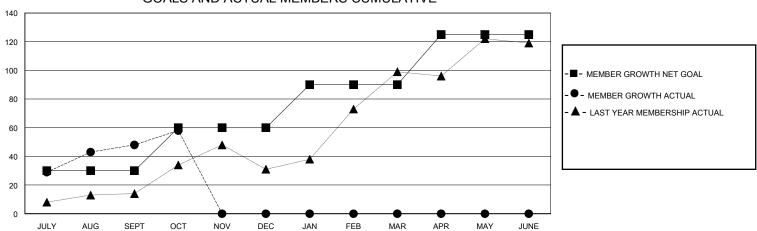

## GOALS AND ACTUAL MEMBERS CUMULATIVE

| DROPPED CLUBS: 0          |    | 22 CLUBS OF 59 ADDED 1 OR MORE<br>NEW MEMBERS | GENDER DISTRIBUTION  MALE 763 (49.77%)  5500 (50.33%) |              |   |
|---------------------------|----|-----------------------------------------------|-------------------------------------------------------|--------------|---|
| DROPPED MEMBERS           |    |                                               | FEMALE                                                | 770 (50.23%) |   |
| DECEASED                  | 3  | CLICK HERE FOR CUMULATIVE                     | TOTAL FAMILY UNIT MEMBERS                             |              | 0 |
| CLUB CANCELLED 0 OTHER 39 |    | MEMBERSHIP DATA                               | FAMILY MEMBERS PAYING HALF                            |              | 0 |
| ΤΟΤΔΙ                     | 42 |                                               |                                                       |              |   |

## District 21 N

GMT: LOCATION ARIZONA GMT CA

| Clubs         |               |             |               | Members               |                       |                         |                                                    |  |
|---------------|---------------|-------------|---------------|-----------------------|-----------------------|-------------------------|----------------------------------------------------|--|
|               | RESULTS FOR   | R 2024-2025 |               | RESULTS FOR 2024-2025 |                       |                         |                                                    |  |
| QUARTER       | NEW CLUB GOAL | NEW CLUBS   | DROPPED CLUBS | QUARTER MEMBI         | ER GROWTH NET<br>GOAL | MEMBER GROWTH<br>ACTUAL | DROPPED<br>MEMBERS ACTUAL<br>(including transfers) |  |
| JULY/AUG/SEPT | 2             | 0           | 0             | JULY/AUG/SEPT         | 30                    | 100                     | 36                                                 |  |
| OCT/NOV/DEC   | 0             | 0           | 0             | OCT/NOV/DEC           | 30                    | 17                      | 7                                                  |  |
| JAN/FEB/MAR   | 1             | 0           | 0             | JAN/FEB/MAR           | 30                    | 0                       | 0                                                  |  |
| APR/MAY/JUNE  | 0             | 0           | 0             | APR/MAY/JUNE          | 35                    | 0                       | 0                                                  |  |